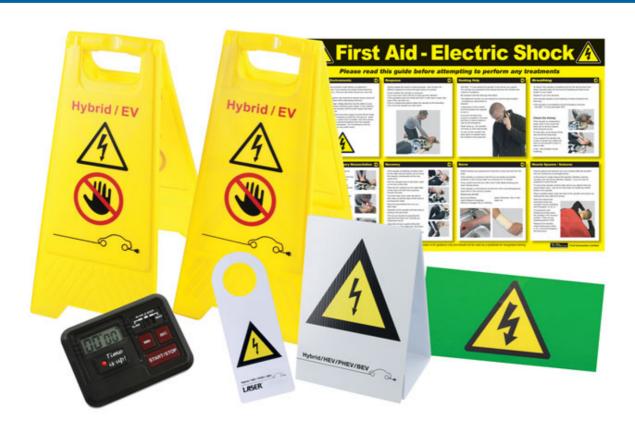

## Workshop/Vehicle Safety Kit - Add-on Upgrade

An kit of additional hybrid/EV products, including warning signs and disconnect shut down timer, specifically selected to enhance both the existing Hybrid Workshop (Part No. 6769) and Hybrid Vehicle (Part No. 6770) Safety Packs.

## **Additional Information**

- Disconnect and shut down digital timer used to accurately measure the required shut down period between switching off the ignition and disconnecting or reconnecting the vehicle's battery etc. Particularly important where airbag, BSI, hybrid and electric vehicle ECU's need time to shut down before proceeding with further work.
- Electric Shock First Aid Poster, explaining the precautions when dealing with electric shock victims. Size: 590 x 420mm.
- A pack of 12 reusable, self adhesive high voltage labels (150 x 75mm) for indicating high voltage parts of the vehicle. High voltage sign to inform employees/customers of high voltage risk.
- Three different types of warning signs floor standing hybrid/EV warning signs (2pc), double sided high voltage warning sign & pack of 10 hybrid/EV warning signs hangable on rear view mirror or steering wheel.
- All products contained in this kit are available as individual items please see Laser Part Nos 7477 (disconnect shut down timer), 7521 (floor standing warning signs), 7561 (self adhesive labels), 7574 (double sided warning sign), 7575 (electric shock poster) and 8049 (hybrid/EV warning sign, pack 10).